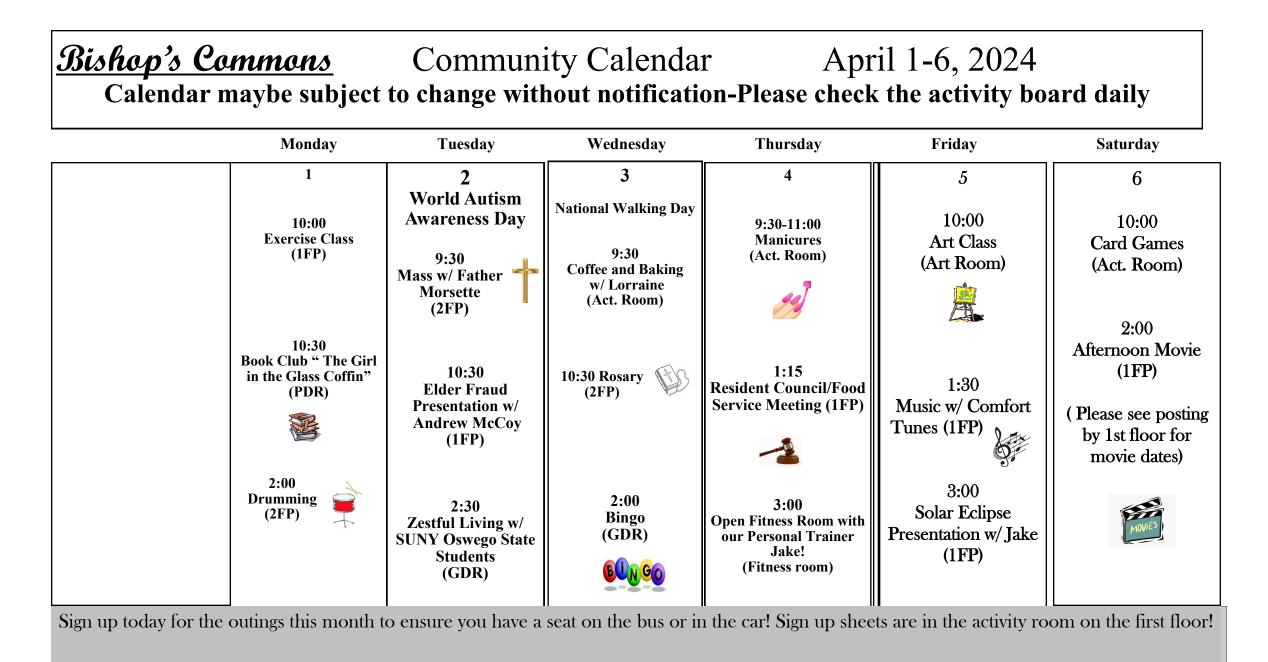

**FP**= Formal Parlor **2FP**= Second Floor Parlor **AC**= Activities Center **LL**= Library Lounge **TVL**= Television Lounge **CS**= Country Store **PD** = Private Dining Room **GDR**= Grand Dining Room **GC**= Garden Club **HS/BS**= Hair Salon/Barber Shop **IR**= Inservice Room **OP**= Outdoor Patio **AO**= Activities Office **L**= Lobby **OP**= Outside Parlor **OF**=Out Front