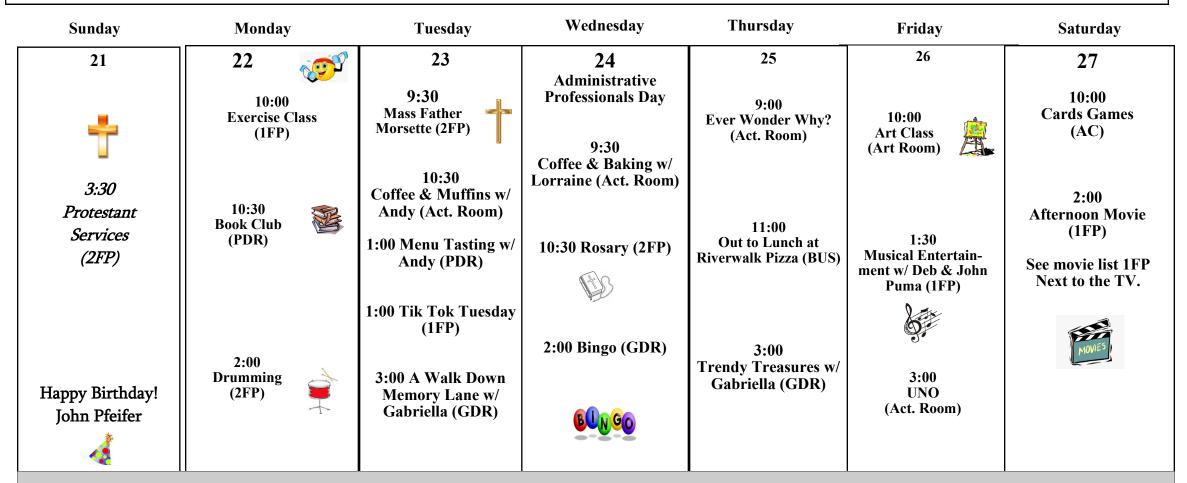

## **Bishop's Commons** COMMUNITY CALENDAR April 21-27, 2024 Calendar maybe subject to change without notification-Please check the activity board daily

One small positive thought can change your whole day-Unknown

FP= Formal Parlor2FP= Second Floor ParlorAC= Activities CenterLL= Library LoungeTVL= Television LoungeCS= Country StorePD = Private Dining RoomGDR= Grand Dining RoomGC= Garden ClubHS/BS= Hair Salon/Barber